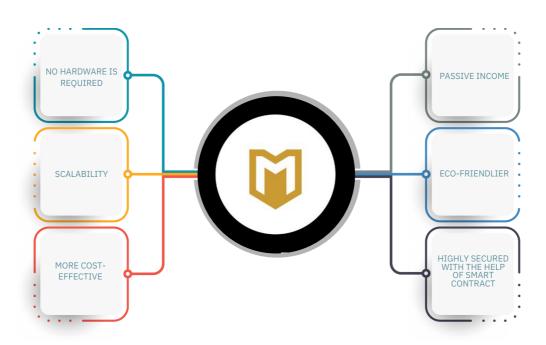

# **Benefits of Holding**

#### NO HARDWARE IS REQUIRED

Unlike proof of work, there is no need for specific equipment or hardware for Malachi holding. Proof that Holding works without the need for any special equipment. The only requirement is to Hold the Malachi token for an interval of time by the holders on our exchange.

#### **SCALABILITY**

Scalability is a term that is frequently used in the Blockchain ecosystem. It refers to a computational process's potential to be used to generate in a variety of ways. Proof of hold protocols, as shown by Malachi in higher transaction outputs and lower fees, make for greater scalability.

#### MORE COST-EFFECTIVE

Proof of hold blockchains are usually low-cost and low-energy systems that don't require any special or expensive hardware. POH is less expensive and less harmful to the environment than proof-of-work chains. So, the holders can earn more passive income by using the Malachi platform.

#### **PASSIVE INCOME**

Stakeholders earn our token by holding and controlling their digital wealth. The incentive for keeping is passive income for the recipient.

#### **ECO-FRIENDLIER**

One of the major benefits of holding Malachi is that it doesn't need a continuous supply of energy to validate the Transaction. As a result, it is environmentally friendly.

#### SECURED BY SMART CONTRACT

The biggest issue in the modern world is security and privacy, and Malachi provides a swift and stable portal that is backed by the Malachi ecosystem making him superior to others. Malachi offers a highly secure and fast platform to the users for holding crypto.