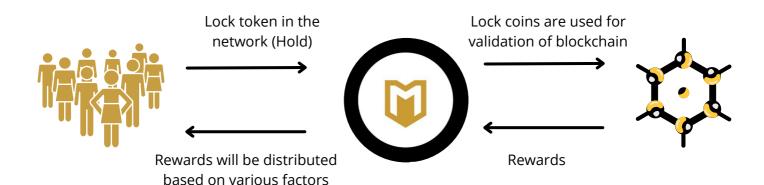

# **Holding**

Malachi holding works on the Ethereum blockchain. By utilizing comprehensive security methods, Malachi assures that users' money is secured. At the time of writing, our holding technique is undoubtedly one of the safest and most environmentally friendly ways to make passive income. The platform uses a secure wallet and a double-checking method to hold tokens.

As more people, especially institutional investors, recognize the crypto market's profitability and efficiency, Holding is gradually becoming a primary method of obtaining passive income by simply holding or locking funds & tokens in a wallet/smart contract.

Holding is beneficial in Malachi since it provides incentives and passive revenue in shape of credits and life insurance backed currency by holding tokens on our exchange. Holding a token and in the pool is the most convenient option in a decentralized environment. Malachi plans to distribute shares as a reward for holders.